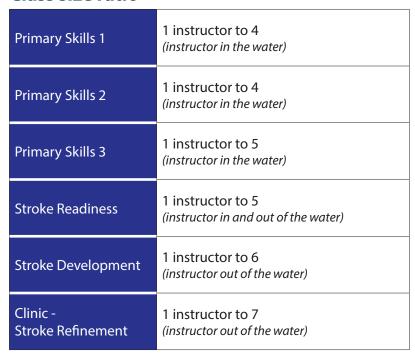

# Class size ratio

Children's group lessons are available for beginner babies through advanced swimmer levels. While working with Saw Mill Club's professional swim instructors, individuals will improve stroke techniques, acquire safety skills and increase water comfort. Children will be encouraged to reach new levels. Classes will be age and level appropriate. Participants at all levels will gain strength and endurance with improved confidence and lots of fun.